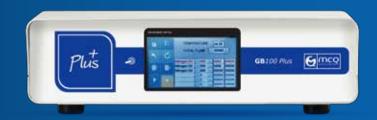

## GB 100 PLUS

#### Up to 6 Channels GAS Mixer

Each Channel: 0 - 500 mL/min

Accuracy: 1.0%

Repeatability: 0.10% of reading

Response time: 100 ms

Software bundle / Touch Display.

Easy to integrate with Profibus, Modbus,

Matlab Simulink, Python