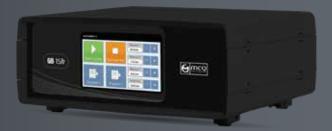

### **GB** 15k

#### 3 Channels GAS Mixer

Each Channel: 0 - 15000 mL/min

Accuracy: 2.0%

Repeatability: 0,20% of reading

Response time: 1 s Software bundle.